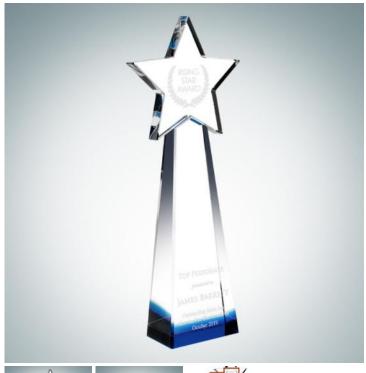

## **Blue Star Goddess Award**

Material: Optical Crystal

Personalizaiton Method: Sandblast Etch

| Size | SKU    | H x W x D                    | Wt (IBs) | Price    |
|------|--------|------------------------------|----------|----------|
| S    | 102151 | 9-7/8" x 3-7/8" x 1-1/2"     | 2.9      | \$99.00  |
| M    | 102152 | 10-7/8" x 3-7/8" x<br>1-1/2" | 3.2      | \$119.00 |
| L    | 102153 | 11-7/8" x 3-7/8" x<br>1-1/2" | 3.5      | \$129.00 |

## **Description**

Give this Optical Crystal Blue Star Goddess Tower to those who are hard-working and display leadership. The combination of high quality Clear and Blue Optical Crystal gives this award more presence and added value. Engrave the recipient's name on this corporate award and they will feel like a star! \*The engraving shown on the multiple locations incurs additional location engraving charge (per piece): \$10.00(G) per location.