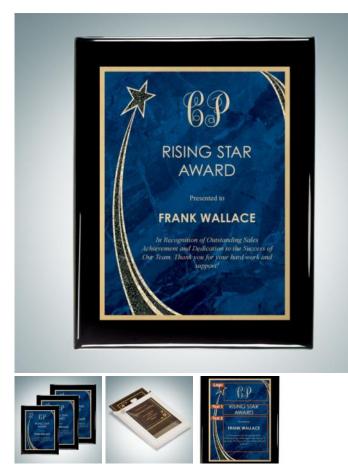

## Blue Rising Star Plate on Gloss Horiz./Verti. Blackwood Plaque

Material: Wood, Metal Personalizaiton Method: Laser Engraving

| Size | SKU    | H x W x D                            | Wt (IBs) | Price   |
|------|--------|--------------------------------------|----------|---------|
| S    | 160071 | 9" x 7" x 3/4" / Plate:<br>7" x 5"   | 3.5      | \$69.00 |
| Μ    | 160072 | 10" x 8" x 3/4" / Plate:<br>8" x 6"  | 4.0      | \$89.00 |
| L    | 160073 | 12" x 9" x 3/4" / Plate:<br>10" x 7" | 4.5      | \$99.00 |

## Description

Recognize excellence or a milestone achievement in your group or office by giving this Blackwood Piano Finish Royal Wall Plaque, available in three graduated sizes; vertical or horizontal wall hanging. Customize this plaque by engraving a name, company logo, or personal message on the Blue Rising Star Plate. Wood Plaque: Blackwood Piano Finish Plate: Blue Brass Plated Steel - Gold Rising Star Engraving Method/ Color: Laser Engraved in Gold Production Time: 2-3 business days after artwork approval for less than 10pcs