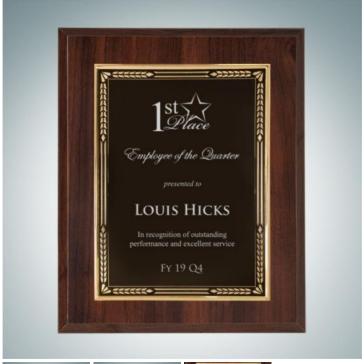

## Black Gold Embossed Plate on High Gloss Horiz./Verti. Cherrywood Finish

Magiue Wood, Metal

Personalizaiton Method: Laser Engraving

| Size | SKU    | H x W x D                            | Wt (IBs) | Price   |
|------|--------|--------------------------------------|----------|---------|
| S    | 160111 | 9" x 7" x 3/4" / Plate:<br>7" x 5"   | 3.5      | \$49.00 |
| M    | 160112 | 10" x 8" x 3/4" / Plate:<br>8" x 6"  | 5.0      | \$59.00 |
| L    | 160113 | 12" x 9" x 3/4" / Plate:<br>10" x 7" | 5.0      | \$79.00 |

## **Description**

Recognize excellence or a milestone achievement in your group or office by giving this High Gloss Cherrywood Finish Wall Plaque, available in three graduated sizes; vertical or horizontal wall hanging. Customize this plaque by engraving a name, company logo, or personal message on the Hi-Relief Gold Aluminum Plate. Wood Wall Plaque: High Gloss Cherrywood Finish Plate: Black Aluminum with Gold embossed border Engraving Method/ Color: Laser Engraved in Gold Production Time: 2-3 business days after artwork approval for less than 20pcs