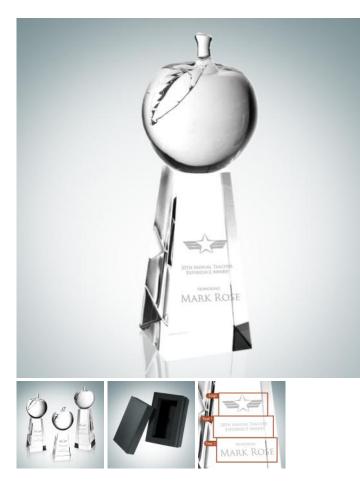

## **Apple Excellence Award**

Material: Molten Glass, Optical Crystal Personalizaiton Method: Sandblast Etch

| Size | SKU    | H x W x D                | Wt (IBs) | Price    |
|------|--------|--------------------------|----------|----------|
| S    | 102441 | 6-1/2" x 2-3/4" x 2-3/4" | 4.0      | \$99.00  |
| Μ    | 102442 | 7-1/2" x 2-3/4" x 2-3/4" | 4.3      | \$109.00 |
| L    | 102443 | 8-1/2" x 2-3/4" x 2-3/4" | 7.3      | \$119.00 |

## Description

This Molten Glass Apple rests on top a Crystal pedestal that offers ample room for personalization. Perfect award for teachers, present and future educators. This is the gift that will keep giving. Recognize achievement and commitment to excellence. Each piece is hand-finished and inspected to ensure absolute perfection.