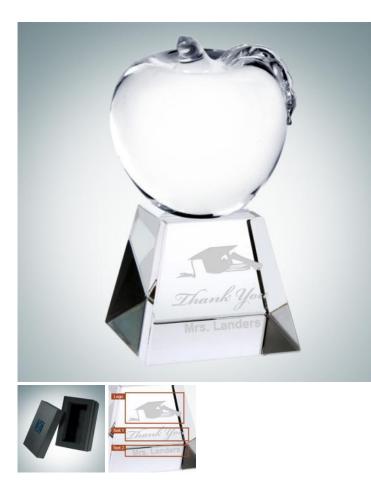

## **Apple with Short Base**

Material: Molten Glass, Optical Crystal Personalizaiton Method: Sandblast Etch

| Size | SKU    | H x W x D                | Wt (IBs) | Price   |
|------|--------|--------------------------|----------|---------|
| NA   | 102450 | 4-1/2" x 2-3/4" x 2-3/4" | 2.5      | \$69.00 |

## Description

The Apple with Crystal Base features a molten glass apple that rests on top a Crystal pedestal base that offers ample room for personalization. It is the perfect award for education professionals of all sorts. The solid apple is attached on a crystal base. \*Additional Location Engraving charge \$10.00(G) applies for engraving on each additional panel.