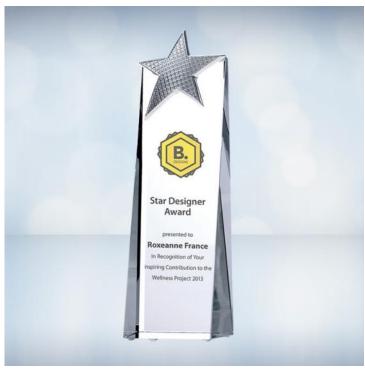

## **Color Imprinted Metal Star Tower**

Material: Optical Crystal, Metal

Personalizaiton Method: Color Imprint

| Size | SKU     | H x W x D             | Wt (IBs) | Price    |
|------|---------|-----------------------|----------|----------|
| S    | 100281C | 8-1/4" x 2-3/4" x 2"  | 3.2      | \$105.00 |
| M    | 100282C | 9-1/4" x 2-3/4" x 2"  | 4.7      | \$125.00 |
| L    | 100283C | 10-1/4" x 2-3/4" x 2" | 6.0      | \$135.00 |

## **Description**

This Optical Crystal Metal Star Tower award is given to recognize those who display hard work, dedication, and stellar performance. Color imprint the recipient's name and company logo using our free personalization service.