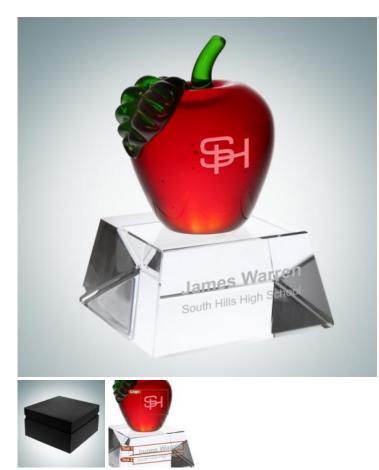

## **Red Apple with Clear Crystal Base**

Material: Molten Glass, Optical Crystal Personalizaiton Method: Sandblast Etch

| Size | SKU    | H x W x D    | Wt (IBs) | Price    |
|------|--------|--------------|----------|----------|
| NA   | 102481 | 6" x 4" x 4" | 4.2      | \$109.00 |

## Description

The Red Apple with Crystal Base features a molten glass apple that rests on top a Crystal pedestal base that offers ample room for personalization. It is the perfect award for education professionals of all sorts. The solid apple is attached on a crystal base. \*Free engraving on one location only; Additional Location Engraving charge \$10.00(G) applies for engraving on each additional panel.