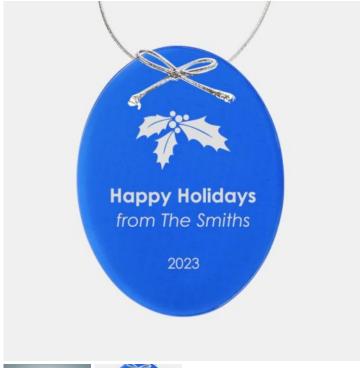

## **Blue Oval Ornament**

Material: Jade Glass

Personalizaiton Method: Laser Engraving

| Size | SKU    | H x W x D      | Wt (IBs) | Price   |
|------|--------|----------------|----------|---------|
| NA   | 120780 | 3" x 3" x 1/8" | 0.5      | \$29.00 |

## **Description**

Create your own customized ornament with this Jade Glass Beveled Oval Ornament. Engrave a name, company logo, or choose from our selection of free artwork. Great gift for any special occasion! \*Proposition 65 WARNING: This Product contains Lead and/or Cadmium, chemicals known to the State of California to cause birth defects or other reproductive harm.