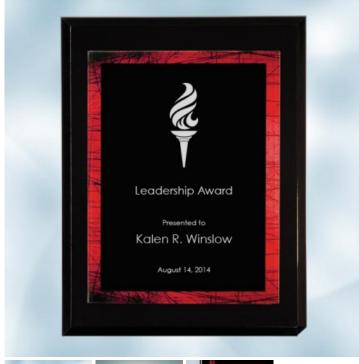

## High Gloss Blackwood Horiz./Verti. Plaque - Red Galaxy Acrylic Plate

Material: Acrylic, Wood

Personalizaiton Method: Laser Engraving

| Size | SKU    | H x W x D                           | Wt (IBs) | Price   |
|------|--------|-------------------------------------|----------|---------|
| S    | 200261 | 10" x 8" x 7/8" / Plate<br>8" x 6"  | 4.0      | \$69.00 |
| L    | 200262 | 12" x 9" x 7/8" / Plate<br>10" x 7" | 4.5      | \$89.00 |

## **Description**

Recognize excellence or a milestone achievement in your group or office by giving this Red Galaxy Acrylic Plaque, available in two graduated sizes. This plaque features a Black Acrylic plate with Red border attached on a High Gloss Blackwood plaque. The combination of these two materials create a unique and contemporary award perfect for any employee recognition or achievement occasion.