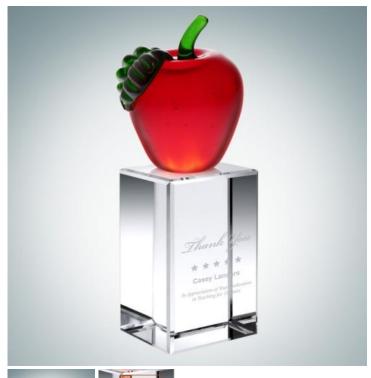

## **Red Apple on Column Crystal Base**

Material: Molten Glass, Optical Crystal Personalizaiton Method: Sandblast Etch

| Size | SKU    | HxWxD                | Wt (IBs) | Price    |
|------|--------|----------------------|----------|----------|
| NA   | 102500 | 8-1/2" x 3-1/4" x 3" | 6.0      | \$129.00 |

## **Description**

The Red Apple with Crystal Base features a molten glass apple that rests on top a Crystal pedestal base that offers ample room for personalization. It is the perfect award for education professionals of all sorts. The solid apple is attached on a crystal base. \*Additional Location Engraving charge \$10.00(G) applies for engraving on each additional panel.