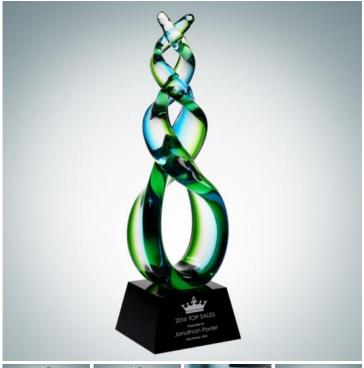

## **Art Glass Green Double Helix Award**

Material: Mouth Blown Glass, Optical Crystal Personalizaiton Method: Sandblast Etch

| Size | SKU      | H x W x D                                   | Wt (IBs) | Price    |
|------|----------|---------------------------------------------|----------|----------|
| NA   | 170190-G | w/Gold Plate 11-3/4" x<br>3-1/2" x 3-1/2"   | 7.0      | \$99.00  |
| NA   | 170190-S | w/Silver Plate 11-3/4" x<br>3-1/2" x 3-1/2" | 7.0      | \$99.00  |
| NA   | 170190   | Sandblasted 11-3/4" x<br>3-1/2" x 3-1/2"    | 7.0      | \$109.00 |

## **Description**

This Art Piece takes Two Simple Strands and Intricately Twists to Create a Double Helix Shape. The Green and Blue Perfectly Offsets One Another to Evoke a Sense of Calmness. With a Logo and Verbiage Engraved on the Black Crystal Base, it is Truly an Unique Award, Ideal for any Recognition Occasion. \*Minor bubbles, flaw lines or size/shape/color variation between each piece are considered acceptable due to the nature of the mouth blown manufacturing process.