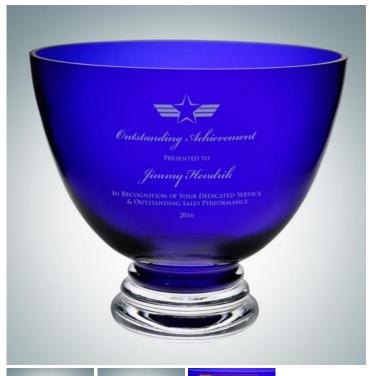

## **Cobalt Blue Footed Glass Bowl**

Material: Molten Glass

Personalizaiton Method: Sandblast Etch

| Size | SKU     | H x W x D                                        | Wt (IBs) | Price    |
|------|---------|--------------------------------------------------|----------|----------|
| S    | 180942S | 7-1/2" x 8-1/4" x<br>8-1/4", Base: 3-3/4"Dia.    | 13.0     | \$129.00 |
| M    | 180942M | 8-1/2" x 9-1/2" x<br>9-1/2", Base: 4-1/4"Dia.    | 8.0      | \$159.00 |
| L    | 180942L | 9-1/2" x 10-1/2" x<br>10-1/2", Base: 4-1/2" Dia. | 10.0     | \$179.00 |

## **Description**

This Cobalt Blue Footed Glass Bowl is often given in honor of excellence, recognition for achievements or simply as an exquisite home/office decoration. Ideal as a service anniversary award or an executive gift for leaders in the organization. \*Minor air bubbles may be apparent and are expected with molten glass products. \*Handmade in Poland; No Lead Contents