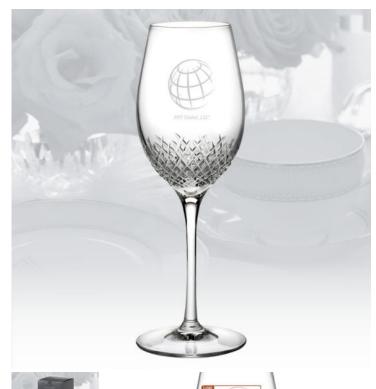

## **Waterford Alana Essence Wine 14oz**

Material: Lead Crystal

Personalizaiton Method: Sandblast Etch

| Size   | SKU    | HxWxD                | Wt (IBs) | Price                                |
|--------|--------|----------------------|----------|--------------------------------------|
| Single | 210712 | 9-1/2" x 3" x 3-1/4" | 1.0      | <del>\$80.00</del><br><b>\$68.00</b> |

## **Description**

This Waterford Alana Essence Wine Glass is an ideal gift for corporate celebration event or any personal gift giving occasions, Wedding & Anniversary or Birthday with our Free engraving service for Personalization.