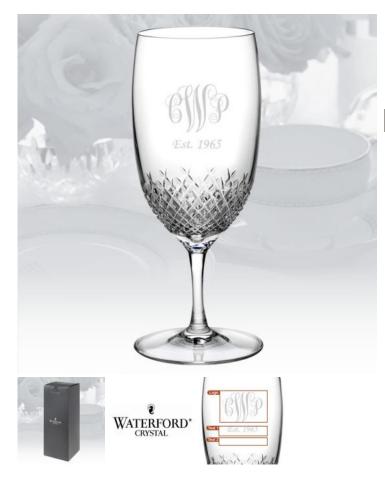

## Waterford Alana Essence Beverage, 19oz

Material: Lead Crystal Personalizaiton Method: Sandblast Etch

| Size   | SKU    | H x W x D                | Wt (IBs) | Price                                |
|--------|--------|--------------------------|----------|--------------------------------------|
| Single | 210714 | 8-1/2" x 3-1/2" x 3-1/2" | 2.0      | <del>\$80.00</del><br><b>\$68.00</b> |

## Description

This Waterford Alana Essence Beverage Glass is an ideal gift for corporate promotion or celebration event or any personal gift giving occasions, Father's Day or Birthday with our Free engraving service for Personalization. \*Proposition 65 WARNING: This Product contains Lead and/or Cadmium, chemicals known to the State of California to cause birth defects or other reproductive harm.