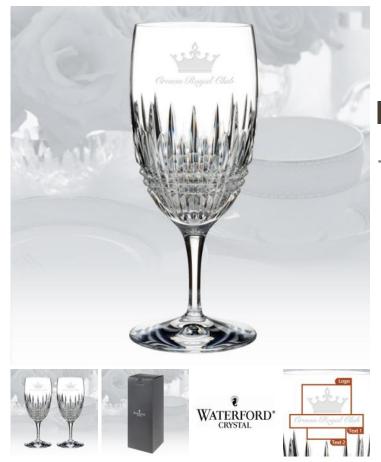

## Waterford Lismore Diamond Essence Iced Beverage, 19oz

Material: Lead Crystal

Personalizaiton Method: Sandblast Etch

| Size   | SKU    | H x W x D                | Wt (IBs) | Price                                 |
|--------|--------|--------------------------|----------|---------------------------------------|
| Single | 210724 | 8-1/2" x 3-1/2" x 3-1/2" | 2.0      | <del>\$105.00</del><br><b>\$89.25</b> |
| Pair   | 210728 | 8-1/2" x 3-1/2" x 3-1/2" | 4.0      | \$230.00                              |

## Description

This Waterford Lismore Diamond Essence Iced Beverage is an ideal gift for corporate promotion or celebration event or any personal gift giving occasions, Wedding & Anniversary, Valentine's Day, or Birthday with our Free engraving service for Personalization.