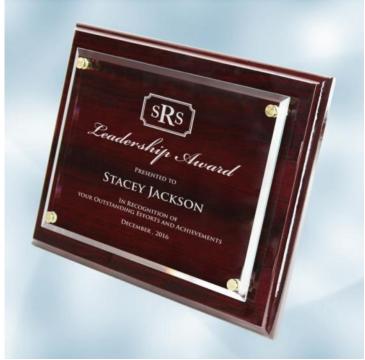

## Floating Acrylic Plate on Gloss Horiz./Verti. Rosewood Plaque

Material: Acrylic, Wood

Personalizaiton Method: Laser Engraving

| Size | SKU    | H x W x D                                         | Wt (IBs) | Price   |
|------|--------|---------------------------------------------------|----------|---------|
| S    | 160281 | 8" x 10" x 1-1/4" /<br>Acrylic: 6" x 8"           | 4.0      | \$69.00 |
| M    | 160282 | 9" x 12" x 1-1/4" /<br>Acrylic: 7" x 10"          | 8.0      | \$79.00 |
| L    | 160283 | 10-1/2" x 13" x 1-1/4" /<br>Acrylic: 8-1/2" x 11" | 8.0      | \$89.00 |

## **Description**

Recognize excellence or a milestone achievement in your group or office by giving this Rosewood Piano Finish Plaque. Perfect award to recognize leadership, hard work, and utmost dedication throughout the years. Customize this plaque by engraving a name, company logo, or personal message on the acrylic glass. This plaque can be hung vertically, horizontally, or displayed on a desktop with the pole stand included. Wood Plaque: Rosewood, 3/8" Thick Plate: 3/16" Thick, Clear Acrylic Engraving Method: Laser