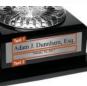

## Waterford Limited Edition Lismore Diamond Footed Bowl w/ Personalized

Manad: Base rystal, Wood

Personalizaiton Method: Laser Engraving

|   | Size | SKU                    | H x W x D                                                          | Wt (IBs)           | Price     |
|---|------|------------------------|--------------------------------------------------------------------|--------------------|-----------|
|   | NA   | 210950BG <sup>B</sup>  | Bowl: 8-1/2" x 12";<br>lack Wood Base w/ Gold Plate:<br>3" x 7"    | 19.0               | \$1550.00 |
| ľ | NA   | 210950BS               | Bowl: 8-1/2" x 12";<br>Black Wood Base w/ Silver<br>Plate: 3" x 7" | 19.0               | \$1550.00 |
| ľ | NA   | 210950R                | Bowl: 8-1/2" x 12";<br>sewood Base w/ Gold Plate: 3"<br>7"         | ×19.0              | \$1550.00 |
| ľ | NA   | 210950R <sup>§</sup> 0 | Bowl: 8-1/2" x 12";<br>sewood Base w/ Silver Plate: 3<br>x 7"      | <sup>5</sup> "19.0 | \$1550.00 |

## **Description**

With the personalized display wood base, this Waterford Limited Edition Lismore Diamond Footed Centerpiece is an ideal gift for corporate celebration recognition events, retirements, employee service awards, or any personal gift giving occasions including Weddings, Anniversaries, and Birthdays.