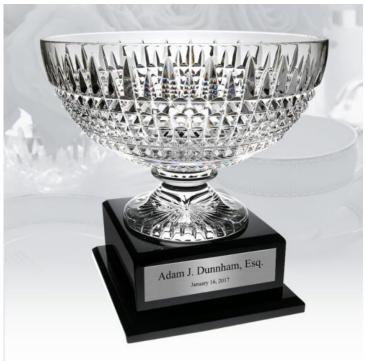

## Waterford Limited Edition Lismore Diamond Footed Bowl w/ Personalized

Manad: Base rystal, Wood

Personalizaiton Method: Laser Engraving

|   | Size | SKU                    | H x W x D                                                          | Wt (IBs)           | Price     |
|---|------|------------------------|--------------------------------------------------------------------|--------------------|-----------|
|   | NA   | 210950BG <sup>B</sup>  | Bowl: 8-1/2" x 12";<br>lack Wood Base w/ Gold Plate:<br>3" x 7"    | 19.0               | \$1550.00 |
| ľ | NA   | 210950BS               | Bowl: 8-1/2" x 12";<br>Black Wood Base w/ Silver<br>Plate: 3" x 7" | 19.0               | \$1550.00 |
| ľ | NA   | 210950R                | Bowl: 8-1/2" x 12";<br>sewood Base w/ Gold Plate: 3"<br>7"         | ×19.0              | \$1550.00 |
| ľ | NA   | 210950R <sup>§</sup> 0 | Bowl: 8-1/2" x 12";<br>sewood Base w/ Silver Plate: 3<br>x 7"      | <sup>5</sup> "19.0 | \$1550.00 |

## **Description**

With the personalized display wood base, this Waterford Limited Edition Lismore Diamond Footed Centerpiece is an ideal gift for corporate celebration recognition events, retirements, employee service awards, or any personal gift giving occasions including Weddings, Anniversaries, and Birthdays.