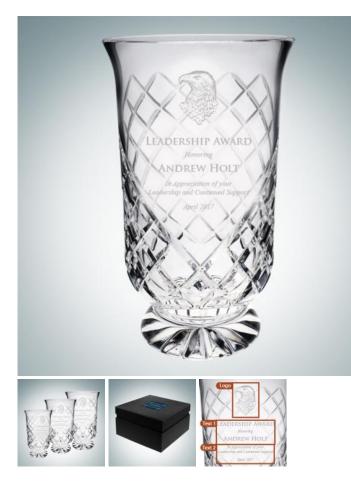

## Tall Hurricane Vase | Hand Cut

Material: Lead Crystal Personalizaiton Method: Sandblast Etch

| Size | SKU    | H x W x D                            | Wt (IBs) | Price    |
|------|--------|--------------------------------------|----------|----------|
| S    | 110541 | 6" x 3-1/2" x 3-1/2",<br>Base 2" W   | 2.4      | \$69.00  |
| Μ    | 110542 | 8" x 4-1/2" x 4-1/2",<br>Base 3" W   | 4.0      | \$139.00 |
| L    | 110543 | 10" x 5-1/2" x 5-1/2",<br>Base: 4" W | 5.8      | \$189.00 |

## Description

This Tall Hurricane Vase is an ideal gift for corporate promotion or celebration event or any personal gift giving occasions, Wedding & Anniversary, Valentine's Day, or Birthday with our Free engraving service for Personalization. \*Proposition 65 WARNING: This Product contains Lead and/or Cadmium, chemicals known to the State of California to cause birth defects or other reproductive harm.