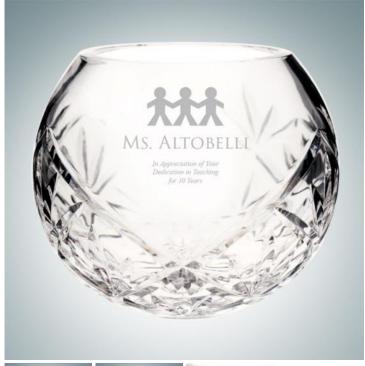

## Mira Bowl | Hand Cut

Material: Lead Crystal

Personalizaiton Method: Sandblast Etch

| Size | SKU    | H x W x D                                  | Wt (IBs) | Price    |
|------|--------|--------------------------------------------|----------|----------|
| S    | 110571 | 3-3/4" x 4-1/2" x<br>4-1/2"; Base: 2" Dia. | 2.0      | \$59.00  |
| M    | 110572 | 4-1/2" x 6" x 6"; Base:<br>2-1/2" Dia.     | 5.0      | \$89.00  |
| L    | 110573 | 5-1/2" x 7" x 7"; Base:<br>3-3/4" Dia.     | 7.0      | \$149.00 |

## **Description**

This Mira Bowl is an ideal gift for corporate celebration recognition events, retirements, employee service awards, or any personal gift giving occasions including Weddings, Anniversaries, and Birthdays. \*Proposition 65 Warning: This product contains Lead and/ or Cadmium, chemicals known to the State of California to cause cancer, birth defects, or other reproductive harm.