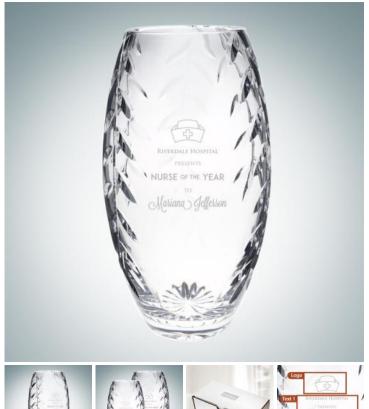

## **Essence Vase | Hand Cut**

Material: Lead Crystal

Personalizaiton Method: Sandblast Etch

| Size | SKU    | H x W x D                                 | Wt (IBs) | Price    |
|------|--------|-------------------------------------------|----------|----------|
| S    | 110581 | 8-3/4" x 4-1/4" x<br>4-1/4", Base 2" Dia. | 7.0      | \$119.00 |
| L    | 110582 | 9-1/2" x 5" x 5", Base<br>2-1/2" Dia.     | 8.0      | \$149.00 |

## **Description**

This Essence Vase is an ideal gift for corporate celebration recognition events, retirements, employee service awards, or any personal gift giving occasions including Weddings, Anniversaries, and Birthdays. \*Proposition 65 Warning: This product contains Lead and/ or Cadmium, chemicals known to the State of California to cause cancer, birth defects, or other reproductive harm.