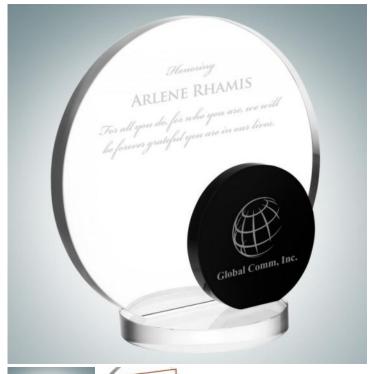

## **Black Eclipse Award**

Material: Optical Crystal

Personalizaiton Method: Sandblast Etch

| Size | SKU    | H x W x D                | Wt (IBs) | Price   |
|------|--------|--------------------------|----------|---------|
| NA   | 102353 | 6-1/4" x 6-1/4" x 3-1/2" | 3.5      | \$89.00 |

## **Description**

Give this Black Crystal Green Eclipse Award. to those who are an all around performer. Recognize those who display excellent achievements and hard work day to day. \*The engraving shown on the multiple locations incurs additional location engraving charge (per piece): \$10.00(G) per location.