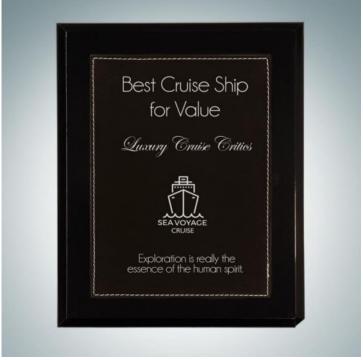

## Black/Silver Leather Plate on High Gloss Horiz./Verti. Blackwood Plaque

Material: Wood, Leather

Personalizaiton Method: Laser Engraving

| Size | SKU    | H x W x D                                           | Wt (IBs) | Price   |
|------|--------|-----------------------------------------------------|----------|---------|
| S    | 160301 | Plaque: 9" x 7" x 3/4";<br>Plate: 7" x 5"           | 3.5      | \$49.00 |
| M    | 160302 | Plaque: 10" x 8" x 3/4";<br>Plate: 8" x 6"          | 4.0      | \$59.00 |
| L    | 160303 | Plaque: 12" x 9" x 3/4";<br>Leather Plate: 10" x 7" | 4.5      | \$69.00 |

## **Description**

Recognize excellence or a milestone achievement in your group or office by giving this High Gloss Solid Blackwood Wall Plaque, available in three graduated sizes. Customize this plaque by engraving a name, company logo, or personal message on the Black/Silver Leather Plate.