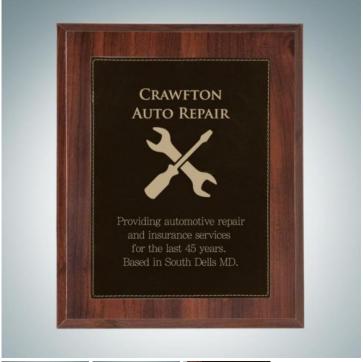

## **Description**

Recognize excellence or a milestone achievement in your group or office by giving this High Gloss Cherrywood Wall Plaque, available in three graduated sizes. Customize this plaque by engraving a name, company logo, or personal message on the Black/Gold Leather Plate.