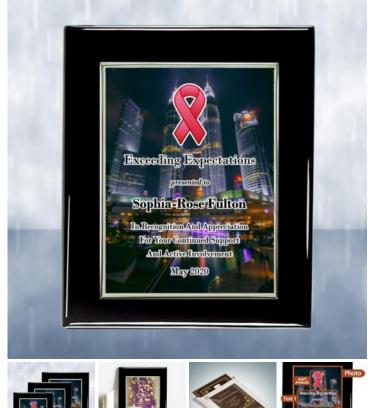

## Color Photo Imprinted Silver Border Aluminum Plate on Gloss Horiz./Verti. Blackwood Plague

Personalizaiton Method: Color Photo Imprint

| Size | SKU    | H x W x D                                          | Wt (IBs) | Price                                |
|------|--------|----------------------------------------------------|----------|--------------------------------------|
| M    | 160322 | Plaque: 10" x 8" x 3/4",<br>Plate: 7 7/8" x 5 7/8" | 4.0      | <del>\$79.00</del><br><b>\$67.15</b> |

## **Description**

Recognize excellence or milestone achievement in your group or office by giving this Blackwood Piano Finish Plaque. Customize this plaque by sublimation color imprinted printing your full color photo graphic, company logo, or personal message. It is economical, attractive and contemporary. Perfect for any employee recognition or achievement occasion. It also can be a photo gift for wedding & anniversary, birthday, graduation, Mother's Day, Father's day or any special occasions.