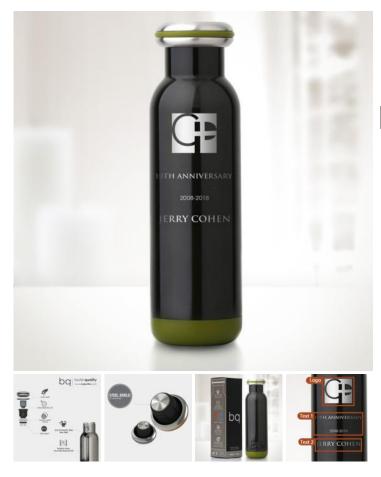

## bq Classic Earth Charcoal Vacuum Bottle

Material: Stainless Steel Personalizaiton Method: Sandblast Etch

| Size | SKU    | H x W x D        | Wt (IBs) | Price                                |
|------|--------|------------------|----------|--------------------------------------|
| 15oz | 400080 | 9-1/4" x 3" x 3" | 2.0      | <del>\$49.00</del><br><b>\$39.00</b> |

## Description

This 15oz Classic Earth Charcoal Vacuum Bottle has been individually curated and crafted with precision and care. It is a thoughtfully designed, double-walled, vacuum insulated, stainless steel work of art with one main purpose: to maintain the temperature and quality of your drink and to do so in style with your personalization artwork custom engraved. \*Hand-wash Recommended