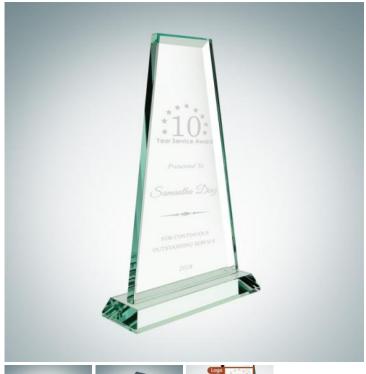

## **Jade Tower Award with Base**

Material: Jade Glass

Personalizaiton Method: Laser Engraving

| Size | SKU    | H x W x D                | Wt (IBs) | Price   |
|------|--------|--------------------------|----------|---------|
| S    | 120881 | 8-3/4" x 5-1/2" x 2-1/8" | 3.7      | \$59.00 |
| M    | 120882 | 9-3/4" x 6-1/4" x 2-1/8" | 4.4      | \$79.00 |
| L    | 120883 | 10-3/4" x 7" x 2-1/8"    | 5.1      | \$89.00 |

## Description

Give this Jade Glass Tower Award with Base to those who display daily achievements and a commitment to success. Personalize this award using our free engraving service. Perfect for any employee recognition events. This jade glass award is available in three sizes; 8-3/4", 9-3/4" and 10-3/4" Height; Glass Top is 5/8" thick; Base is 3/4" thick. \*The bevel and reversed engraving are on the back side of the piece for optimal reflective effect.