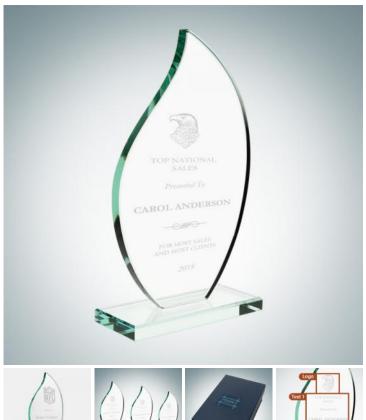

## **Jade Flare Award with Base**

Material: Jade Glass

Personalizaiton Method: Laser Engraving

| Size | SKU    | H x W x D            | Wt (IBs) | Price   |
|------|--------|----------------------|----------|---------|
| S    | 120901 | 7-3/8" x 4-1/4" x 2" | 4.5      | \$49.00 |
| M    | 120902 | 8-1/4" x 4-5/8" x 2" | 4.0      | \$59.00 |
| L    | 120903 | 9" x 5" x 2"         | 4.0      | \$69.00 |

## **Description**

Give this Jade Glass Flare Award with Base to those who display daily achievements and a commitment to success. Personalize this award using our free engraving service. Perfect for any employee recognition events. This jade glass award is available in three sizes; 7-3/8", 8-1/4" and 9" Height; Glass Top is 3/8" thick; Base is 3/8" thick.