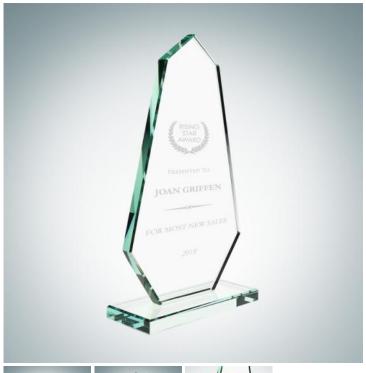

## Jade Spike Award with Base

Material: Jade Glass

Personalizaiton Method: Laser Engraving

| Size | SKU    | H x W x D            | Wt (IBs) | Price   |
|------|--------|----------------------|----------|---------|
| S    | 120911 | 7-3/8" x 4-5/8" x 2" | 4.0      | \$49.00 |
| M    | 120912 | 8-1/4" x 5" x 2"     | 3.0      | \$59.00 |
| L    | 120913 | 9" x 5-1/2" x 2"     | 3.3      | \$69.00 |

## **Description**

Give this Jade Glass Spike Award with Base to those who display daily achievements and a commitment to success. Personalize this award using our free engraving service. Perfect for any employee recognition events. This jade glass award is available in three sizes; 7-3/8", 8-1/4" and 9" Height; Glass Top is 3/8" thick; Base is 3/8" thick.