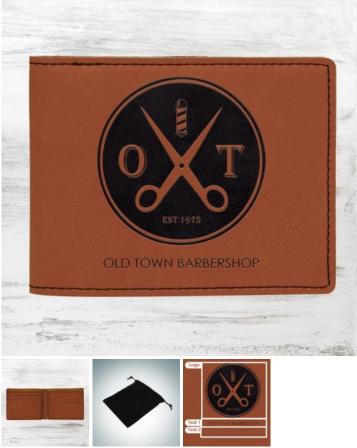

## **Rawhide Leatherette Bifold Wallet**

Material: Leather Personalizaiton Method: Laser Engraving

| Size | SKU    | H x W x D              | Wt (IBs) | Price   |
|------|--------|------------------------|----------|---------|
| NA   | 410025 | 3-1/2" x 4-1/2" x 1/8" | 1.0      | \$39.00 |
|      |        |                        |          |         |
|      |        |                        |          |         |
|      |        |                        |          |         |
|      |        |                        |          |         |
|      |        |                        |          |         |
|      |        |                        |          |         |
|      |        |                        |          |         |
|      |        |                        |          |         |
|      |        |                        |          |         |
|      |        |                        |          |         |
|      |        |                        |          |         |
|      |        |                        |          |         |

## Description

This Rawhide Leatherette Bifold Wallet is a perfect gift for birthdays, promotions, and other special occasions. Its unique leather touch easily turns an everyday wallet into a luxurious item!