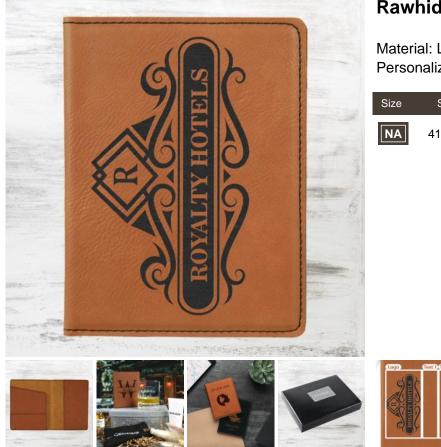

## **Rawhide Leatherette Passport Holder**

Material: Leather Personalizaiton Method: Laser Engraving

| Size | SKU           | H x W x D               | Wt (IBs) | Price   |
|------|---------------|-------------------------|----------|---------|
| NA   | 410037        | 5-1/2" x 4-1/4" x 1/16" | 1.0      | \$29.00 |
|      |               |                         |          |         |
|      |               |                         |          |         |
|      |               |                         |          |         |
|      |               |                         |          |         |
|      |               |                         |          |         |
|      |               |                         |          |         |
|      |               |                         |          |         |
|      |               |                         |          |         |
|      |               |                         |          |         |
| Logo | Text D Text 2 |                         |          |         |
| R    | S             |                         |          |         |
| Sum  | 2             |                         |          |         |
|      |               |                         |          |         |
|      |               |                         |          |         |
|      |               |                         |          |         |

## Description

This Rawhide Leatherette Passport Holder is a perfect gift for birthdays, promotions, and other special occasions. Its unique leather touch easily makes every travel experience luxurious!