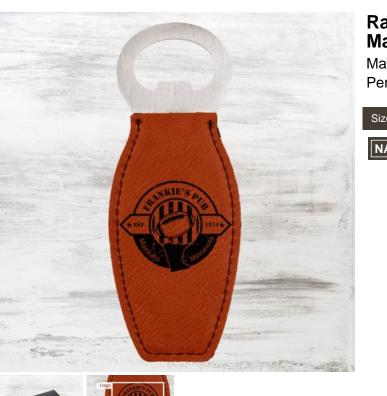

## Rawhide Leatherette Bottle Opener with Magnet

888-779-8803 | SERVICE@CRYSTALPLUS.COM

Material: Leather

Personalizaiton Method: Laser Engraving

| Size | SKU    | H x W x D               | Wt (IBs) | Price   |
|------|--------|-------------------------|----------|---------|
| NA   | 410138 | 4-5/8" x 1-3/4" x 3/16" | 1.0      | \$25.00 |

## Description

This Rawhide Leatherette Bottle Opener with Magnet is a perfect gift for birthdays, promotions, and other special occasions. Personalize this leather piece to promote your company/brand or to give as a personal gift to a friend or family member!