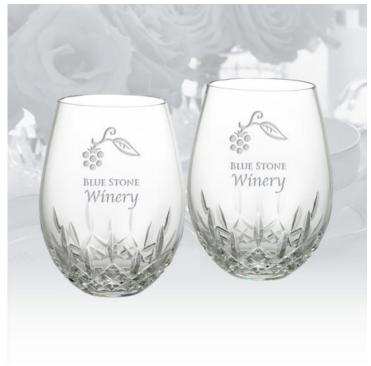

## Waterford Lismore Essence Stemless Deep Red Wine, Pair, 12oz

Material: Lead Crystal

Personalizaiton Method: Sandblast Etch

| Size | SKU    | H x W x D                | Wt (IBs) | Price    |
|------|--------|--------------------------|----------|----------|
| Pair | 210270 | 5-1/4" x 4-1/2" x 4-1/2" | 4.0      | \$230.00 |

## **Description**

This Waterford Lismore Essence Stemless Deep Red Wine, Pair, 12oz, Pair is an ideal gift for corporate promotion or celebration event or any personal gift giving occasions, Wedding & Anniversary, Valentine's Day, or Birthday with our Free engraving service for Personalization.