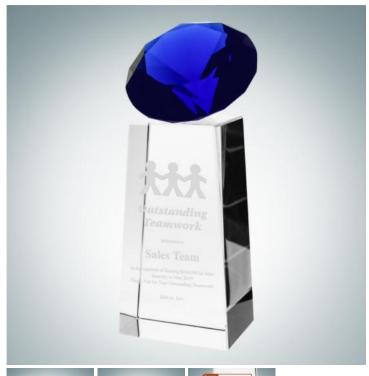

## **Blue Diamond Tower Award**

Material: Optical Crystal

Personalizaiton Method: Sandblast Etch

| Size | SKU    | H x W x D            | Wt (IBs) | Price    |
|------|--------|----------------------|----------|----------|
| S    | 102671 | 4-5/8" x 2-3/4" x 2" | 2.6      | \$89.00  |
| M    | 102672 | 5-7/8" x 2-3/4" x 2" | 3.0      | \$109.00 |
| L    | 102673 | 7-1/4" x 3" x 2-1/8" | 4.1      | \$129.00 |

## **Description**

The Blue Diamond Tower Award features a multi-faceted crystal diamond that rests on top a Crystal pedestal base that offers ample room for personalization. It is the perfect award for a sales achievement or service retirement appreciation.