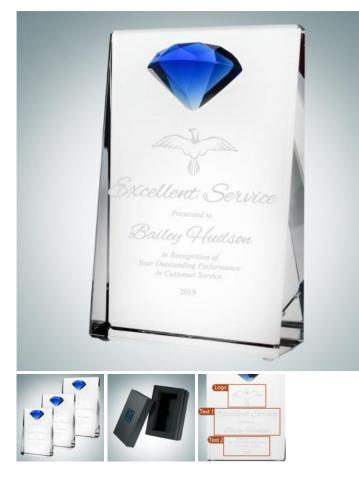

## Vertical Rectangle Plaque with Blue Diamond Accent

Material: Optical Crystal Personalizaiton Method: Sandblast Etch

| Size | SKU    | H x W x D            | Wt (IBs) | Price    |
|------|--------|----------------------|----------|----------|
| S    | 102761 | 5" x 3-1/4" x 1-1/8" | 2.0      | \$79.00  |
| Μ    | 102762 | 6" x 4" x 1-3/8"     | 2.9      | \$89.00  |
| L    | 102763 | 7" x 5" x 1-1/2"     | 4.4      | \$109.00 |

## Description

This Vertical Rectangle Plaque with Blue Diamond Accent features a sleek and polished wedge surface offering many options for personalization. It is given in recognition for outstanding performance and hard work.