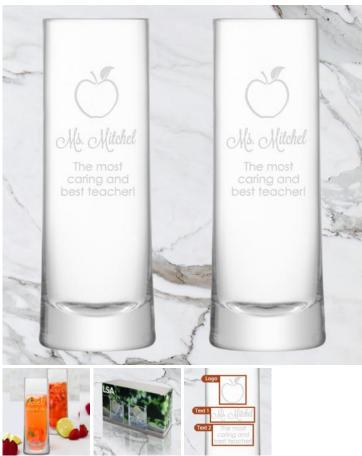

## LSA Gin Highball Pair, 12.8oz

Material: Mouth Blown Glass Personalizaiton Method: Sandblast Etch

| Size              | SKU    | H x W x D        | Wt (IBs) | Price   |
|-------------------|--------|------------------|----------|---------|
| Pair              | 260172 | 7" x 2-1/2" x 2" | 3.0      | \$70.00 |
| 2                 | -      |                  |          |         |
|                   |        |                  |          |         |
| the second second |        |                  |          |         |
|                   |        |                  |          |         |
|                   |        |                  |          |         |
|                   |        |                  |          |         |
|                   |        |                  |          |         |
|                   |        |                  |          |         |
|                   |        |                  |          |         |
|                   |        |                  |          |         |
|                   |        |                  |          |         |
|                   |        |                  |          |         |

## Description

This LSA Gin Highball 12.8oz, Pair is the perfect gift for corporate celebration recognition events or any personal gift giving occasions including Weddings, Anniversaries, and Birthdays.