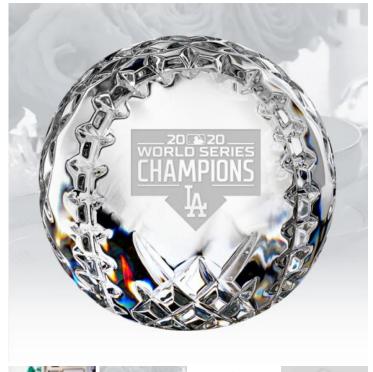

## Pre-etched Waterford LA Dodgers World Series 2020 Champions Baseball Gallectible Crystal

Personalizaiton Method: Pre-etched

| Size | SKU    | H x W x D                   | Wt (IBs) | Price                                 |
|------|--------|-----------------------------|----------|---------------------------------------|
| NA   | 211152 | 2-1/2" x 2-5/8" x<br>2-5/8" | 5.0      | <del>\$155.00</del><br><b>\$99.00</b> |

## **Description**

Limited Edition, MLB World Series 2020 Champions Baseball Collectible. An ideal gift for the Dodger Fan in your life. This baseball collectible makes the perfect birthday, celebratory and holiday gift!