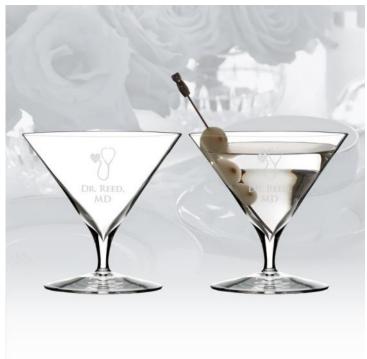

## Waterford Elegance Martini Glass Pair, 11.2oz

Material: Lead-Free Crystal

Personalizaiton Method: Sandblast Etch

| Size | SKU    | HxWxD                               | Wt (IBs) | Price    |
|------|--------|-------------------------------------|----------|----------|
| Pair | 211166 | 4-5/8" x 4-7/8"dia;<br>Base: 3-3/4" | 9.0      | \$130.00 |

## **Description**

This pair of Waterford Elegance Martini Glasses, 11.2oz is an ideal gift for corporate promotion or celebration event or any personal gift-giving occasions, Father's Day, or Birthday with our free engraving and personalization services.