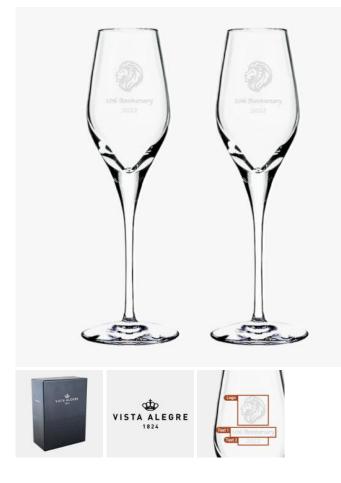

## Vista Alegre Lybra Flute Pair, 7.6oz

Material: Lead Crystal Personalizaiton Method: Sandblast Etch

| Size | SKU    | H x W x D                           | Wt (IBs) | Price    |
|------|--------|-------------------------------------|----------|----------|
| Pair | 270071 | 9-3/4" x 2-1/2"dia;<br>Base: 3-1/8" | 4.0      | \$200.00 |

## Description

This Vista Alegre Lybra Flute Pair, 7.6oz is an ideal gift for corporate promotion, celebration events, or any personal gift giving occasions, including Wedding & Anniversary, Valentine's Day, or Birthday, with our free personalization and engraving services.