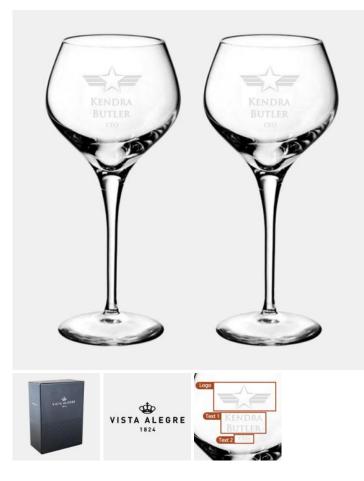

## Vista Alegre Lybra Red Wine Goblet Pair, 15.2oz

Material: Lead Crystal Personalizaiton Method: Sandblast Etch

| Size | SKU    | H x W x D                      | Wt (IBs) | Price    |
|------|--------|--------------------------------|----------|----------|
| Pair | 270072 | 8-3/4" x 4"dia; Base:<br>3.25" | 4.0      | \$190.00 |

## Description

This Vista Alegre Lybra Red Wine Goblet Pair, 15.2oz is an ideal gift for corporate promotion, celebration events, or any personal gift giving occasions, including Wedding & Anniversary, Valentine's Day, or Birthday, with our free personalization and engraving services.