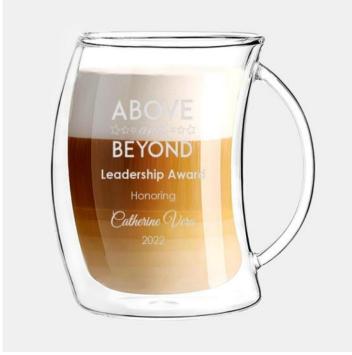

## JoyJolt Caleo Double Wall Latte Glass, 13.5oz

Material: Molten Glass

Personalizaiton Method: Sandblast Etch

| Size   | SKU    | H x W x D                | Wt (IBs) | Price   |
|--------|--------|--------------------------|----------|---------|
| Single | 181261 | 4-1/2" x 3-1/2" x 3-1/2" | 3.0      | \$29.00 |
| Pair   | 181262 | 4-1/2" x 3-1/2" x 3-1/2" | 3.0      | \$55.00 |

## **Description**

This Caleo Double Wall Latte Glass, 13.5oz is an ideal gift for corporate promotion, celebration events, or any personal gift giving occasions, including Wedding & Anniversary, Valentine's Day, or Birthday, with our free personalization and engraving services.