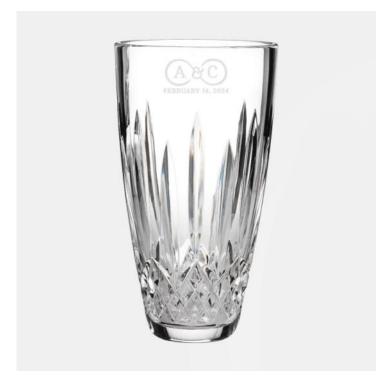

## **Pre-Designed Infinity Waterford Lismore 60th Classic Vase**

Material: Lead Crystal

Personalizaiton Method: Pre-Designed Art

| Size | SKU      | H x W x D                                      | Wt (IBs) | Price    |
|------|----------|------------------------------------------------|----------|----------|
| NA   | 210390V1 | 6-7/8" x 3-7/8" x<br>3-7/8"; Base: 2-1/8" Dia. | 7.0      | \$205.00 |

## **Description**

This Pre-Designed Infinity Waterford Lismore 60th Classic Vase is an ideal gift for any personal celebration events or gift giving occasions, such as Wedding & Anniversary, Valentine's Day, or Birthday, with our free personalization and engraving services.