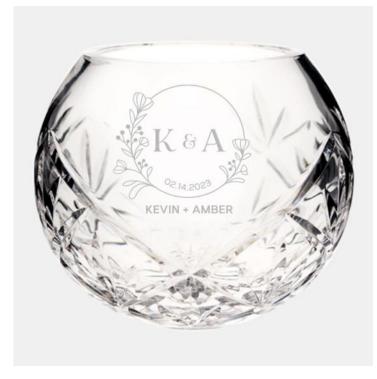

## **Pre-Designed Wreath Couple Monogram Mira Bowl**

Material: Lead Crystal

Personalizaiton Method: Pre-Designed Art

| Size | SKU      | HxWxD                                  | Wt (IBs) | Price   |
|------|----------|----------------------------------------|----------|---------|
| M    | 110572V2 | 4-1/2" x 6" x 6"; Base:<br>2-1/2" Dia. | 5.0      | \$89.00 |

## **Description**

This Pre-Designed Wreath Couple Monogram Mira Bowl (M) is an ideal gift for any personal celebration events or gift giving occasions, such as Wedding & Anniversary, Valentine's Day, or Birthday, with our free personalization and engraving services. \*Proposition 65 Warning: This product contains Lead and/ or Cadmium, chemicals known to the State of California to cause cancer, birth defects, or other reproductive harm.