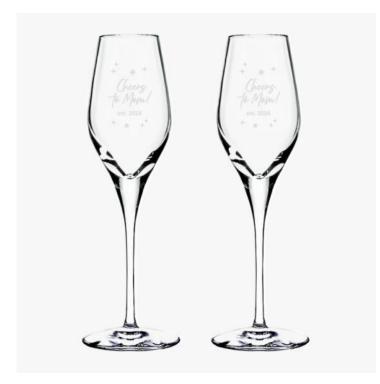

## **Pre-Designed Cheers To Mom Vista Alegre Lybra Flute Pair, 7.6oz**

Material: Lead Crystal

Personalizaiton Method: Pre-Designed Art

| Size   | SKU       | H x W x D                                 | Wt (IBs) | Price    |
|--------|-----------|-------------------------------------------|----------|----------|
| Pair 2 | 270071MD1 | 9-3/4" x 2-1/2" x<br>2-1/2", Base: 3-1/8" | 4.0      | \$200.00 |

## **Description**

This Pre-Designed Cheers To Mom Vista Alegre Lybra Flute Pair is an ideal gift for celebration events or personal gift giving occasions for Mom, including Birthdays, Mother's Day, Motherhood Appreciation, Holidays, and more, with our free personalization and high-quality engraving services.