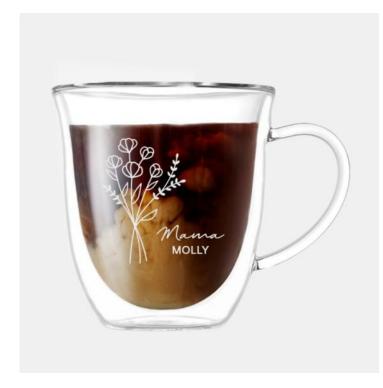

## **Description**

This Pre-Designed Mama JoyJolt Serene Double Wall Insulated Glass, 13.5oz is the ideal gift for Mother's Day or any personal gift giving occasions, including Wedding & Anniversary, Valentine's Day, or Birthday, with our free personalization and engraving services.