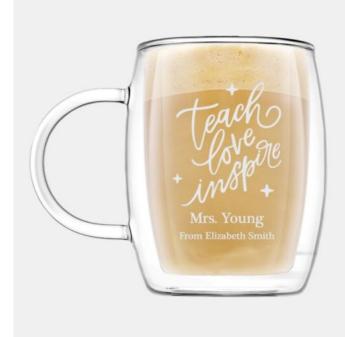

## Pre-Designed Teach Love Inspire JoyJolt Aroma Double Wall Insulated Glass,

Mato Ref. Molten Glass

Personalizaiton Method: Pre-Designed Art

| Size   | SKU       | H x W x D                | Wt (IBs) | Price   |
|--------|-----------|--------------------------|----------|---------|
| Single | 181251GR1 | 4-1/2" x 3-1/2" x 3-1/2" | 3.0      | \$29.00 |

## Description

This Pre-Designed Teach Love Inspire JoyJolt Aroma Double Wall Insulated Glass, 13.5oz is an ideal gift for graduation, teacher appreciation, promotion, celebration event or any personal gift giving occasions with our free personalization and engraving services.