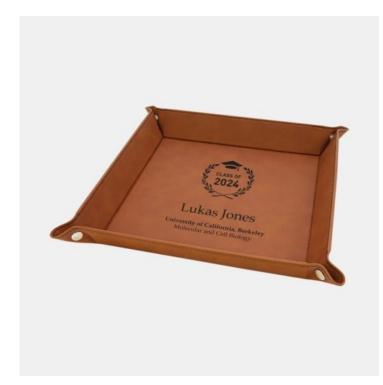

## Pre-Designed Graduation Rawhide Leatherette Snap Up Tray with Silver

Salanas Leather

Personalizaiton Method: Pre-Designed Art

| Size | SKU       | H x W x D        | Wt (IBs) | Price   |
|------|-----------|------------------|----------|---------|
| NA 4 | 410142GR1 | 1-3/4" x 9" x 9" | 3.0      | \$29.00 |

## **Description**

This Pre-Designed Graduation Rawhide Leatherette Snap Up Tray with Silver Snaps is an ideal gift for your new Graduate as you celebrate this major milestone and lifetime event! Commemorate their achievements and congratulate their success with our free personalization and high-quality engraving services.