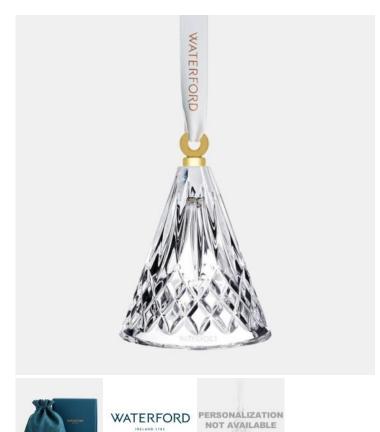

## **Waterford Lismore Christmas Tree Ornament**

Material: Lead Crystal

Personalizaiton Method: Not Engravable

| Size | SKU    | H x W x D            | Wt (IBs) | Price                      |
|------|--------|----------------------|----------|----------------------------|
| NA   | 210256 | 3" x 2-1/8" x 2-1/8" | 2.0      | \$100.00<br><b>\$85.00</b> |

## **Description**

This Waterford Lismore Christmas Tree Ornament is an ideal gift for corporate celebration recognition events, retirements, employee service awards, or any personal gift giving occasions including Weddings, Anniversaries, Christmas, and Birthdays.