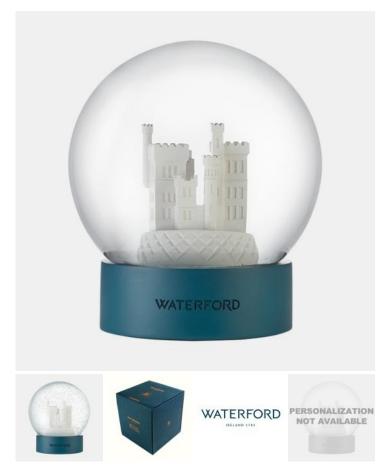

## Waterford Christmas Castle Snow Globe

Material: Lead Crystal Personalizaiton Method: Not Engravable

| Size | SKU    | H x W x D                | Wt (IBs) | Price                                |
|------|--------|--------------------------|----------|--------------------------------------|
| NA   | 210257 | 5-1/2" x 4-1/2" x 4-1/2" | 4.0      | <del>\$95.00</del><br><b>\$80.75</b> |

## Description

This Waterford Christmas Castle Snow Globe is an ideal gift for corporate celebration recognition events, retirements, employee service awards, or any personal gift giving occasions including Weddings, Anniversaries, Christmas, and Birthdays.