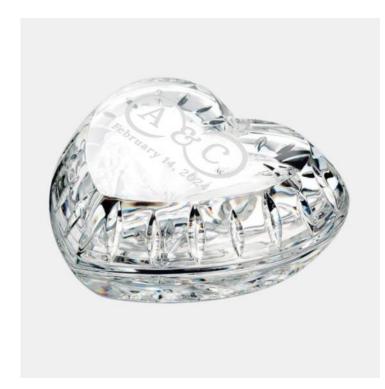

## Pre-Designed Infinity Waterford Giftology Heart Box

Material: Lead Crystal

Personalizaiton Method: Pre-Designed Art

| Size | SKU      | HxWxD                | Wt (IBs) | Price    |
|------|----------|----------------------|----------|----------|
| NA   | 210610V1 | 1-7/8" x 4-1/2" x 3" | 2.4      | \$135.00 |

## **Description**

This Pre-Designed Infinity Waterford Giftology Heart Box is and ideal gift for any love and romantic celebration events or personal gift giving occasions, including Valentine's Day, Birthdays, Engagements, Weddings, and Anniversaries, with our free personalization and high-quality engraving services.