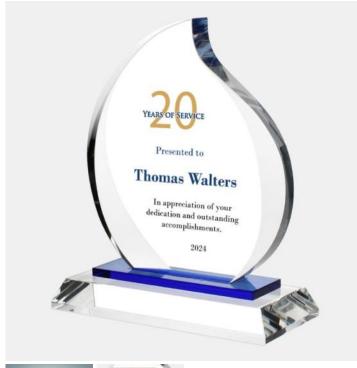

## **Color Imprinted Blue Eternal Flame Award**

Material: Optical Crystal

Personalizaiton Method: Color Imprint

| Size | SKU     | H x W x D        | Wt (IBs) | Price    |
|------|---------|------------------|----------|----------|
| NA   | 100630C | 7" x 6" x 2-1/2" | 4.0      | \$155.00 |

## **Description**

Honor corporate excellence and celebrate milestone achievements with this Color Imprinted Blue Eternal Flame Award. Personalize this piece by engraving the recipient name, company logo, and award details such as Years of Service, Retirement, Sales Achievements, and Leadership Recognition with our free high-quality personalization and engraving services.